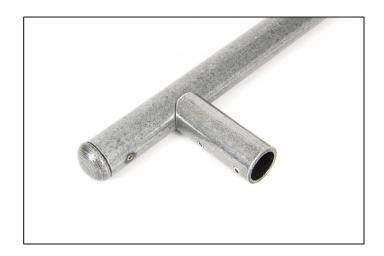

## Pull Handle – 800mm – Pewter

## Variant code: 73182

Our range of pull handles vary in use from entrance doors to kitchen cupboard doors and drawers depending on the chosen size.

Supplied with end caps as standard, but any of our curtain finials can be fitted for a more decorative pull handle.

Fixing kit available to enable you to fit these pull handles back-to-back (83652F).

Supplied with matching SS bolts and fixing sleeves.

| Property            | Value         |
|---------------------|---------------|
| Finish              | Pewter Patina |
| Width (mm)          | 21            |
| Depth (mm)          | 73            |
| Range               | Bar           |
| Overall Length (mm) | 816           |