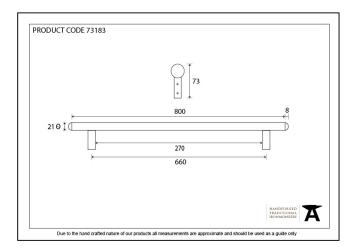

Fixing kit available to enable you to fit these pull handles back-to-back (83652F).

Supplied with matching SS bolts and fixing sleeves.

| Property            | Value         |
|---------------------|---------------|
| Finish              | Pewter Patina |
| Width (mm)          | 21            |
| Depth (mm)          | 73            |
| Range               | Bar           |
| Overall Length (mm) | 816           |