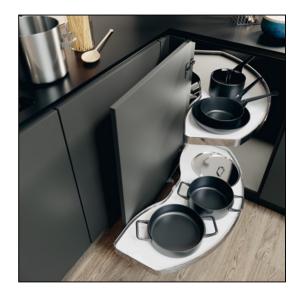

## Pull Out Shelving Unit Solid Base & Wire Shelves, Vauth-Sagel Cornerstone Swing -Premea Lava Grey Base

Variant code: 542.05.872

The Cornerstone Swing by Vauth-Sagel is a pull out corner storage solution with a capacity of 18 kg per shelf.

- Easy assembly only the support tube needs to be mounted
- Swing movement of the shelves allows free access to adjoining cabinets
- Simple height adjustment even when installed
- Optional door attachment, modular design
- Unhanded
- Large area shelves
- Soft close damping available as an optional extra

For cabinet width 1000 mm, for door width 500 mm

Area of application - Suitable for 900, 1000 or 1200 corner base cabinets. Shelves pull out independently

Installation depth - 490 mm

Min. installation height - 610 mm

Supplied with:

- 2 x shelves, laminated wooden shelves
- 1x pull-out and pivoting mechanism
- Fitting instructions