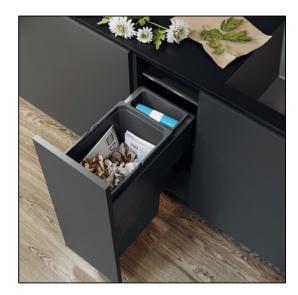

## Pull Out Waste Bins, 300mm Wide x 515 mm Deep - 1x 32 & 1x 1.2 litres - Lava Grey

Variant code: 503.44.300

The space-saving VS ENVI® Space XX can be installed laterally in a very small kitchen unit, providing high-capacity, convenient waste disposal close to the worktop.

## Features:

- Integral Grass Nova Pro synchronized, over extension, soft and self closing runners provide quiet and effortless closing.
- Bins are made of food safe plastic, making this bin system ideal for food storage rather than waste, if required.
- Automatic closure and self closing mechanism
- For 300 mm cabinet width
- Designed to be withdrawn from the cabinet whilst the lid remains inside
- Integral 3-way front adjustment via excenterm
- Manual pull out