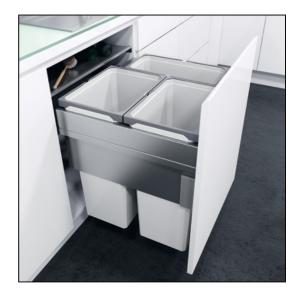

## Pull Out Waste Bin, 600 mm, Vauth-Sagel VS ENVI Space XX Pro S / Pro - Depth 476 mm - 2x 32 + 1x 21L - Silver

Variant code: 503.44.514

The space-saving VS ENVI® Space XX can be installed laterally in a very small kitchen unit, providing high-capacity, convenient waste disposal close to the worktop.

Integral Grass Nova Pro synchronized, over extension, soft and self closing runners provide quiet and effortless closing.

Bins are made of food safe plastic, making this bin system ideal for food storage rather than waste, if required.

Automatic closure and self closing mechanism For 600 mm cabinet width – also available in a range of sizes for cabinet widths 300, 400, 450 & 500 mm

Designed to be withdrawn from the cabinet whilst the lid remains inside