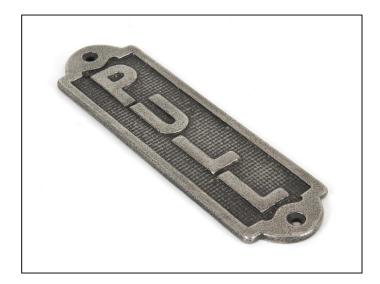

## Pull Sign - Antique Pewter

Variant code: 83684

Often used in commercial environments such as pubs and restaurants, our signs can also be a great addition to residential properties..

Sold in singles..

Supplied with matching SS wood screws..

The antique pewter finish is the result of a complex process applied to solid brass, offering an attractive alternative to pewter patina. As this finish is applied to brass rather than steel, it has fewer textural marks making it smoother than our pewter patina finish.

| Property            | Value          |
|---------------------|----------------|
| Finish              | Antique Pewter |
| Width (mm)          | 48             |
| Depth (mm)          | 4              |
| Range               | Pull           |
| Overall Length (mm) | 168            |