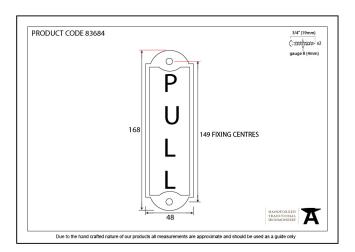

| Property            | Value          |
|---------------------|----------------|
| Finish              | Antique Pewter |
| Width (mm)          | 48             |
| Depth (mm)          | 4              |
| Range               | Pull           |
| Overall Length (mm) | 168            |