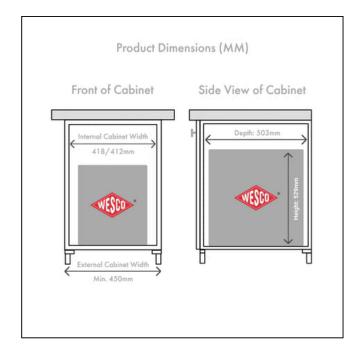

#### Features:

This 58 Litre version is made up to  $2 \times 29L$  plastic inner bins with sturdy plastic handles, making cleaning and removal of waste easy. It is suitable for 450mm wide cabinets based on 16–19 mm thick carcass walls.

**Please Note:** This waste bin system requires the addition of a 450 mm wide Blum Tandembox drawer for it to be installed.

**Operation:** The Pullboy Z bin system is mounted to the cabinet door, as the door is pulled out the bin compartments come out simultaneously. There is an odour trap lid that sits across the complete bin system to prevent smells from escaping.