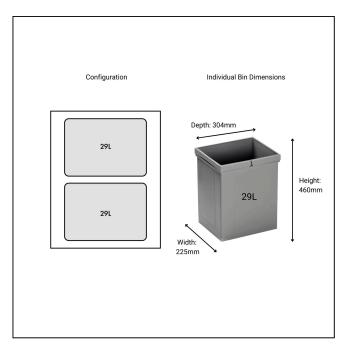

#### Features:

This 58 Litre version is made up to  $2 \times 29L$  plastic inner bins with sturdy plastic handles, making cleaning and removal of waste easy. It is suitable for 450mm wide cabinets based on 16–19 mm thick carcass walls.

#### This Pullboy-Z comprises:

1 x Steel Frame 2 x 29L Plastic Inner Bins Light Grey with Double Plastic Handles 1 x Steel Odour Trap Lid 1 x Fixing Bracket Set for Slab Doors