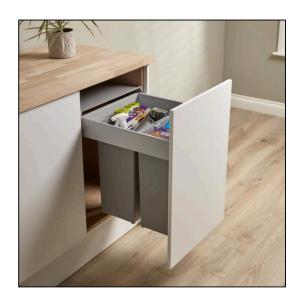

# Pullboy Z Integrated Recycling Bin 450mm Door 58L (2 x 29L)

The Wesco Pullboy Z in-cupboard waste bin system offers the ultimate range of recycling 'built in bins' for kitchens, workplaces and other applications.

The Pullboy Z Built-In recycling bin needs to be mounted within a Blum Tandembox Antaro drawer, included are the fittings for this system that allow it to be mounted to a slab door. This drawer system incorporates the soft close functionality within its runners, making for a smooth-running bin system that closes silently and effortlessly.

**Please Note:** This waste bin system requires the addition of a 450 mm wide Blum Tandembox drawer for it to be installed.

**Operation:** The Pullboy Z bin system is mounted to the cabinet door, as the door is pulled out the bin compartments come out simultaneously. There is an odour trap lid that sits across the complete bin system to prevent smells from escaping.