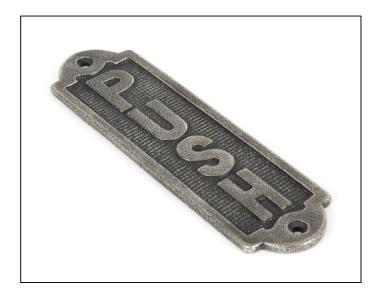

## **Push Sign - Antique Pewter**

Variant code: 83683

Often used in commercial environments such as pubs and restaurants, our signs can also be a great addition to residential properties..

Sold in singles..

Supplied with matching SS wood screws..

The antique pewter finish is the result of a complex process applied to solid brass, offering an attractive alternative to pewter patina. As this finish is applied to brass rather than steel, it has fewer textural marks making it smoother than our pewter patina finish.

| Property            | Value          |
|---------------------|----------------|
| Finish              | Antique Pewter |
| Width (mm)          | 48             |
| Depth (mm)          | 4              |
| Range               | Push           |
| Overall Length (mm) | 168            |