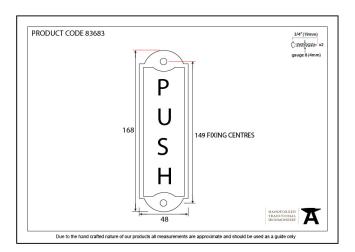

## **Push Sign - Antique Pewter**

Variant code: 83683

Often used in commercial environments such as pubs and restaurants, our signs can also be a great addition to residential properties..

Sold in singles..

| Property            | Value          |
|---------------------|----------------|
| Finish              | Antique Pewter |
| Width (mm)          | 48             |
| Depth (mm)          | 4              |
| Range               | Push           |
| Overall Length (mm) | 168            |