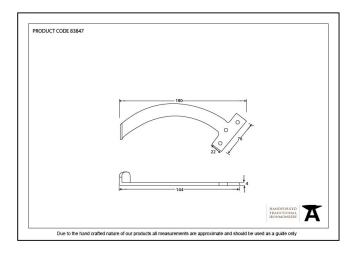

## Variant code: 83847

Our quadrant stays are for use with bottom hung fanlight windows.

Fitted to the frame, they restrict the fanlight window when it's opened.

Available in two different sizes., Supplied as a pair.