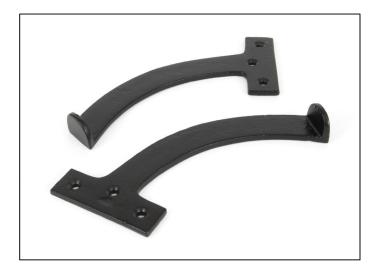

## Quadrant Stay – 7" – Pair – Black

## Variant code: 83847

Our quadrant stays are for use with bottom hung fanlight windows.

Fitted to the frame, they restrict the fanlight window when it's opened.

Available in two different sizes., Supplied as a pair.

Supplied with matching SS wood screws.

Our black finish is a popular choice in traditional settings, it has a subtle sheen and offers a bold contrast on both stained and painted timber alike. It is baked in a high-temperature oven giving it durable corrosion resistant properties.