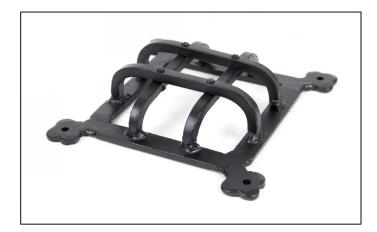

## Raised Door Grill - Black

Variant code: 33155

An imposing door grill that will enhance any feature entrance door., Inspired by medieval design, door grills have been used for centuries and are perfect for any period home.

Supplied with matching SS wood screws.

Our black finish is a popular choice in traditional settings, it has a subtle sheen and offers a bold contrast on both stained and painted timber alike. It is baked in a high-temperature oven giving it durable corrosion resistant properties.