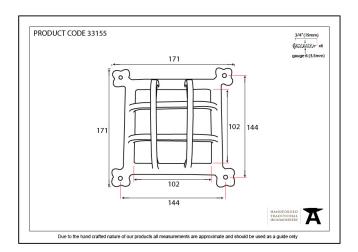

| Property            | Value  |
|---------------------|--------|
| Finish              | Black  |
| Depth (mm)          | 44     |
| Range               | Grills |
| Overall Length (mm) | 171    |