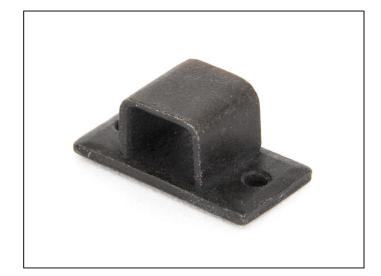

## Receiver Bridge for 4" Straight Door Bolt - Beeswax

## Variant code: 33127R

Can be used as a replacement for a missing part from an existing straight bolt.

- Sold in singles.
- Supplied with matching SS wood screws.

Our beeswax finish is the most authentic finish for steel. After forging, the colours left in the steel range from blue to deep red ochre. To preserve these beautiful colours, our beeswax products are dipped into hot beeswax. This gives a subtle, matt richness to the metal and offers excellent protection when the products are fitted internally and properly maintained. An extremely natural finish and a far softer alternative to a black powder coated finish.