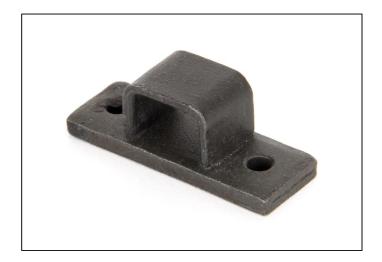

## Receiver Bridge for 6" Straight Door Bolt - Beeswax

Variant code: 33126R

Can be used as a replacement for a missing part from an existing straight bolt.

- Sold in singles.
- Supplied with matching SS wood screws.