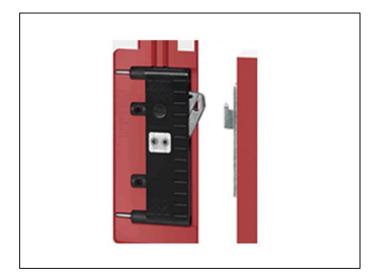

## Recessed Cabinet Hanger, No Holes in Cabinet to Adjust – Each

Variant code: AWH02000

The cabinet hanger for mounting on side, adjustable in three directions, height, depth, and lateral. Height adjustment is performed by turning with allen key 4 from above. Depth adjustment is achieved naturally from the particular shape of the hook that always ensures the shortest distance from the wall. Lateral adjustment is achieved by moving the furniture manually. These cabinet hangers are symmetrical. Equipped with antirelease device. The actual capacity is given by the furniture, hardware and wall set. 800 N capacity. Sold Each.