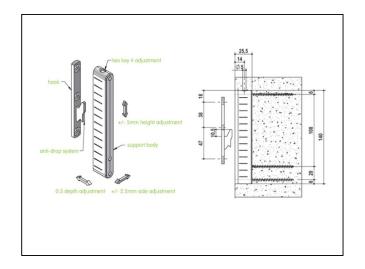

## Recessed Cabinet Hanger, No Holes in Cabinet to Adjust – Each

Variant code: AWH02000

The cabinet hanger for mounting on side, adjustable in three directions, height, depth, and lateral. Height adjustment is performed by turning with allen key 4 from above. Depth adjustment is achieved naturally from the particular shape of the hook that always ensures the shortest distance from the wall. Lateral adjustment is achieved by moving the furniture manually. These cabinet hangers are symmetrical. Equipped with antirelease device. The actual capacity is given by the furniture, hardware and wall set. 800 N capacity. Sold Each.