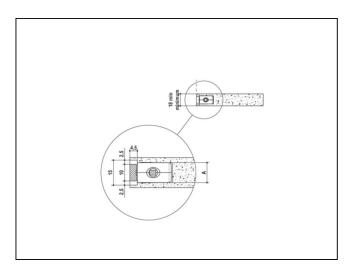

## Recessed Cabinet Hanger, No Holes in Cabinet to Adjust – Each

Variant code: AWH02000

The cabinet hanger for mounting on side, adjustable in three directions, height, depth, and lateral. Height adjustment is performed by turning with allen key 4 from above. Depth adjustment is achieved naturally from the particular shape of the hook that always ensures the shortest distance from the wall. Lateral adjustment is achieved by moving the furniture manually. These cabinet hangers are symmetrical. Equipped with antirelease device. The actual capacity is given by the furniture, hardware and wall set. 800 N capacity. Sold Each.