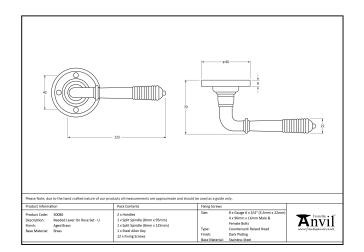

| Property           | Value      |
|--------------------|------------|
| Finish             | Aged Brass |
| Width (mm)         | 60         |
| Range              | Reeded     |
| Handle Length (mm) | 123        |