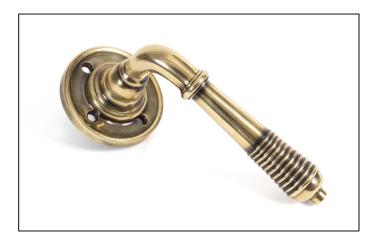

## Reeded Lever on Rose Set -Unsprung - Aged Brass

Variant code: 50086

The reeded set is part of the period range of lever handles. A classic regency lever with a stylish reeded end that will suit both traditional and contemporary settings.

Our weighty reeded lever handle range is forged from solid brass. The reeded part of the handle highlights all of the hand finishing that is carried out in our factory. A perfect design choice to use throughout your property with many other matching products available.

This handle is unsprung but has a stylish boss design to give both functionality & elegance.

- Lever handle for internal and external doors where locking is either required or not required.
- Set includes 2 lever on rose handles.
- Can be used with a multitude of standard locks, euro locks, multipoint locks, latches, escutcheons & thumbturns for various uses within the home.
- Supplied with matching SS bolt through fixings & SS wood screws.