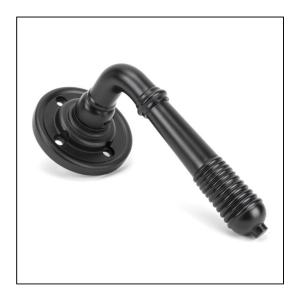

## Reeded Lever on Rose Set -Unsprung - Aged Bronze

Variant code: 50089

The reeded set is part of the period range of lever handles. A classic regency lever with a stylish reeded end that will suit both traditional and contemporary settings.

Our weighty reeded lever handle range is forged from solid brass. The reeded part of the handle highlights all of the hand finishing that is carried out in our factory. A perfect design choice to use throughout your property with many other matching products available.

This handle is unsprung but has a stylish boss design to give both functionality & elegance.

- Lever handle for internal and external doors where locking is either required or not required.
- Set includes 2 lever on rose handles.
- Can be used with a multitude of standard locks, euro locks, multipoint locks, latches, escutcheons & thumbturns for various uses within the home.
- Supplied with matching SS bolt through fixings & SS wood screws.