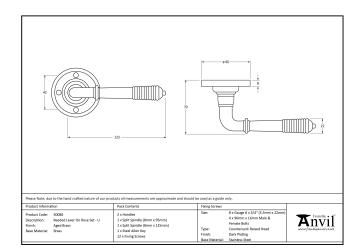

| Property           | Value       |
|--------------------|-------------|
| Finish             | Aged Bronze |
| Width (mm)         | 60          |
| Range              | Reeded      |
| Handle Length (mm) | 123         |