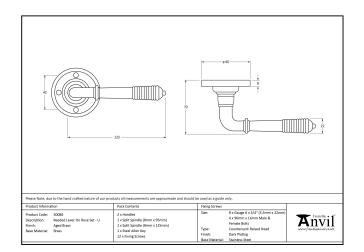

| Property           | Value           |
|--------------------|-----------------|
| Finish             | Polished Chrome |
| Width (mm)         | 60              |
| Range              | Reeded          |
| Handle Length (mm) | 123             |