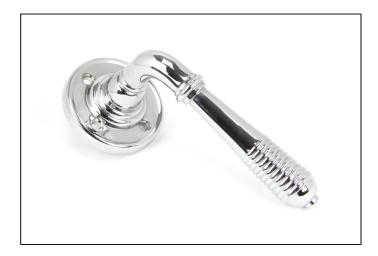

## Reeded Lever on Rose Set -Unsprung - Polished Chrome

Variant code: 50088

The reeded set is part of the period range of lever handles. A classic regency lever with a stylish reeded end that will suit both traditional and contemporary settings.

Our weighty reeded lever handle range is forged from solid brass. The reeded part of the handle highlights all of the hand finishing that is carried out in our factory. A perfect design choice to use throughout your property with many other matching products available.

This handle is unsprung but has a stylish boss design to give both functionality & elegance.

- Lever handle for internal and external doors where locking is either required or not required.
- Set includes 2 lever on rose handles.
- Can be used with a multitude of standard locks, euro locks, multipoint locks, latches, escutcheons & thumbturns for various uses within the home.
- Supplied with matching SS bolt through fixings & SS wood screws.