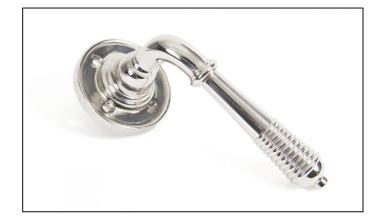

## Reeded Lever on Rose Set -Unsprung - Polished Nickel

## Variant code: 50087

The reeded set is part of the period range of lever handles. A classic regency lever with a stylish reeded end that will suit both traditional and contemporary settings.

Our weighty reeded lever handle range is forged from solid brass. The reeded part of the handle highlights all of the hand finishing that is carried out in our factory. A perfect design choice to use throughout your property with many other matching products available.

This handle is unsprung but has a stylish boss design to give both functionality & elegance.

- Lever handle for internal and external doors where locking is either required or not required.
- Set includes 2 lever on rose handles.
- Can be used with a multitude of standard locks, euro locks, multipoint locks, latches, escutcheons & thumbturns for various uses within the home.
- Supplied with matching SS bolt through fixings & SS wood screws.

| Property           | Value           |
|--------------------|-----------------|
| Finish             | Polished Nickel |
| Width (mm)         | 60              |
| Range              | Reeded          |
| Handle Length (mm) | 123             |