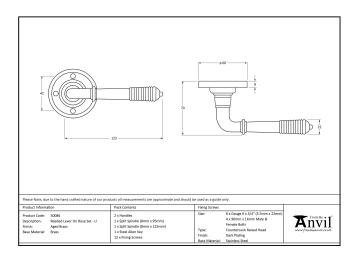

## Variant code: 50087

The reeded set is part of the period range of lever handles. A classic regency lever with a stylish reeded end that will suit both traditional and contemporary settings.

Our weighty reeded lever handle range is forged from solid brass. The reeded part of the handle highlights all of the hand finishing that is carried out in our factory. A perfect design choice to use throughout your property with many other matching products available.

This handle is unsprung but has a stylish boss design to give both functionality & elegance.

- Lever handle for internal and external doors where locking is either required or not required.
- Set includes 2 lever on rose handles.
- Can be used with a multitude of standard locks, euro locks, multipoint locks, latches, escutcheons & thumbturns for various uses within the home.
- Supplied with matching SS bolt through fixings & SS wood screws.

| Property           | Value           |
|--------------------|-----------------|
| Finish             | Polished Nickel |
| Width (mm)         | 60              |
| Range              | Reeded          |
| Handle Length (mm) | 123             |