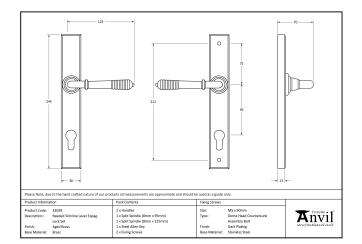

| Property            | Value      |
|---------------------|------------|
| Finish              | Aged Brass |
| Width (mm)          | 36         |
| Depth (mm)          | 13         |
| Range               | Reeded     |
| Overall Length (mm) | 244        |
| Handle Length (mm)  | 123        |