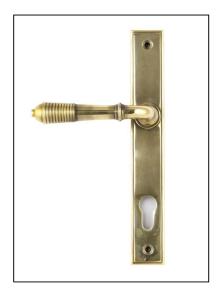

## Reeded Slimline Lever Espag. Lock Set – Aged Brass

Variant code: 33039

The reeded set is part of the period range of sprung lever handles. A classic regency lever with a stylish reeded end that will suit both traditional and contemporary settings. Weighty reeded lever handle range is forged from solid brass with the reeded part of the handle highlighting all of the hand finishing that is carried out in our factory.

- A perfect design choice to use throughout your property with many other matching products available.
- This handle has a strong double spring incorporated into the stylish boss design to give both functionality & elegance.
- Lever handle for external doors where multi-point locking is required.
- Set includes an internal and external lever espag lock handle.
- Can be used with a multi-point lock or french door kit in conjunction with a euro cylinder.
- Supplied with matching SS bolt through fixings.

| Property            | Value      |
|---------------------|------------|
| Finish              | Aged Brass |
| Width (mm)          | 36         |
| Depth (mm)          | 13         |
| Range               | Reeded     |
| Overall Length (mm) | 244        |
| Handle Length (mm)  | 123        |