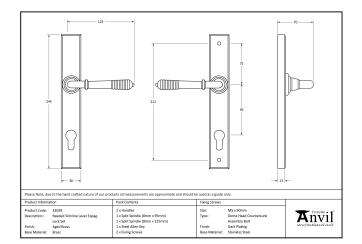

| Property            | Value       |
|---------------------|-------------|
| Width (mm)          | 36          |
| Finish              | Aged Bronze |
| Depth (mm)          | 13          |
| Range               | Reeded      |
| Overall Length (mm) | 244         |
| Handle Length (mm)  | 123         |