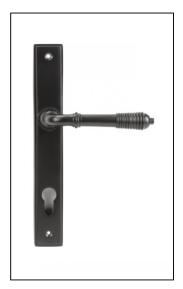

## Reeded Slimline Lever Espag. Lock Set – Aged Bronze

Variant code: 83952

The reeded set is part of the period range of sprung lever handles. A classic regency lever with a stylish reeded end that will suit both traditional and contemporary settings. Weighty reeded lever handle range is forged from solid brass with the reeded part of the handle highlighting all of the hand finishing that is carried out in our factory.

| Property            | Value       |
|---------------------|-------------|
| Width (mm)          | 36          |
| Finish              | Aged Bronze |
| Depth (mm)          | 13          |
| Range               | Reeded      |
| Overall Length (mm) | 244         |
| Handle Length (mm)  | 123         |