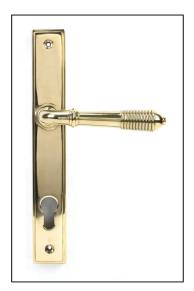

## Reeded Slimline Lever Espag. Lock Set - Polished Brass

Variant code: 46545

The reeded set is part of the period range of sprung lever handles. A classic regency lever with a stylish reeded end that will suit both traditional and contemporary settings. Weighty reeded lever handle range is forged from solid brass with the reeded part of the handle highlighting all of the hand finishing that is carried out in our factory.

- A perfect design choice to use throughout your property with many other matching products available.
- This handle has a strong double spring incorporated into the stylish boss design to give both functionality & elegance.
- Lever handle for external doors where multi-point locking is required.
- Set includes an internal and external lever espag lock handle.
- Can be used with a multi-point lock or french door kit in conjunction with a euro cylinder.
- Supplied with matching SS bolt through fixings.

| Property            | Value          |
|---------------------|----------------|
| Finish              | Polished Brass |
| Width (mm)          | 36             |
| Depth (mm)          | 13             |
| Range               | Reeded         |
| Overall Length (mm) | 244            |
| Handle Length (mm)  | 123            |