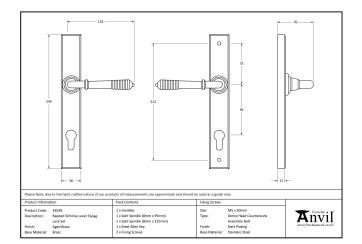

| Property            | Value          |
|---------------------|----------------|
| Finish              | Polished Brass |
| Width (mm)          | 36             |
| Depth (mm)          | 13             |
| Range               | Reeded         |
| Overall Length (mm) | 244            |
| Handle Length (mm)  | 123            |