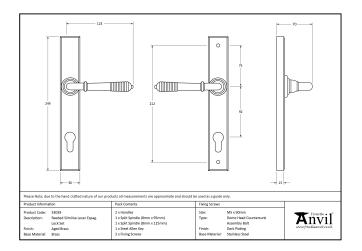

| Property            | Value           |
|---------------------|-----------------|
| Finish              | Polished Chrome |
| Width (mm)          | 36              |
| Depth (mm)          | 13              |
| Range               | Reeded          |
| Overall Length (mm) | 244             |
| Handle Length (mm)  | 123             |