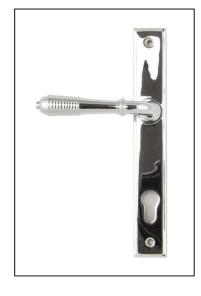

## Reeded Slimline Lever Espag. Lock Set - Polished Chrome

## Variant code: 33305

The reeded set is part of the period range of sprung lever handles. A classic regency lever with a stylish reeded end that will suit both traditional and contemporary settings. Weighty reeded lever handle range is forged from solid brass with the reeded part of the handle highlighting all of the hand finishing that is carried out in our factory.

- A perfect design choice to use throughout your property with many other matching products available.
- This handle has a strong double spring incorporated into the stylish boss design to give both functionality & elegance.
- Lever handle for external doors where multi-point locking is required.
- Set includes an internal and external lever espag lock handle.
- Can be used with a multi-point lock or french door kit in conjunction with a euro cylinder.
- Supplied with matching SS bolt through fixings.

| Property            | Value           |
|---------------------|-----------------|
| Finish              | Polished Chrome |
| Width (mm)          | 36              |
| Depth (mm)          | 13              |
| Range               | Reeded          |
| Overall Length (mm) | 244             |
| Handle Length (mm)  | 123             |