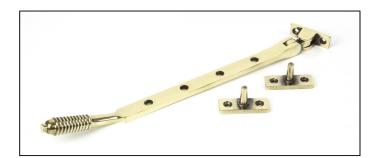

## Reeded Stay - 10" - Aged Brass

Variant code: 83901

The reeded stay is part of the period range of window furniture. A classic regency design with a stylish reeded end that will suit both traditional and contemporary settings.

Our weighty reeded stay is forged from solid brass. The reeded part of the handle highlights all of the hand finishing that is carried out in our factory. A perfect design choice to use throughout your property with many other matching products available.

- Designed to match the reeded window furniture.
- Available in three different sizes.
- Supplied with matching SS wood screws.

| Property            | Value      |
|---------------------|------------|
| Finish              | Aged Brass |
| Range               | Reeded     |
| Overall Length (mm) | 296        |
| Stay arm (mm)       | 275        |