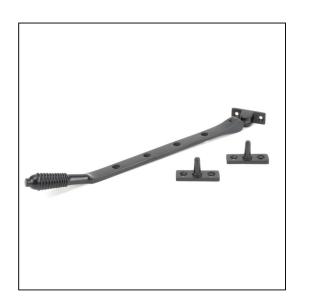

## Reeded Stay - 10" - Aged Bronze

## Variant code: 83969

The reeded stay is part of the period range of window furniture. A classic regency design with a stylish reeded end that will suit both traditional and contemporary settings.

Our weighty reeded stay is forged from solid brass. The reeded part of the handle highlights all of the hand finishing that is carried out in our factory. A perfect design choice to use throughout your property with many other matching products available.

- Designed to match the reeded window furniture.
- Available in three different sizes.
- Supplied with matching SS wood screws.

| Property            | Value       |
|---------------------|-------------|
| Finish              | Aged Bronze |
| Range               | Reeded      |
| Overall Length (mm) | 296         |
| Stay arm (mm)       | 275         |