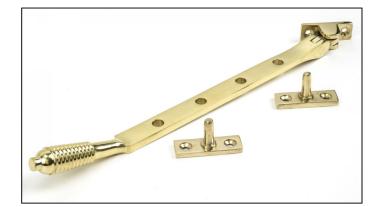

## Reeded Stay - 10" - Polished Brass

## Variant code: 46707

The reeded stay is part of the period range of window furniture. A classic regency design with a stylish reeded end that will suit both traditional and contemporary settings.

Our weighty reeded stay is forged from solid brass. The reeded part of the handle highlights all of the hand finishing that is carried out in our factory. A perfect design choice to use throughout your property with many other matching products available.