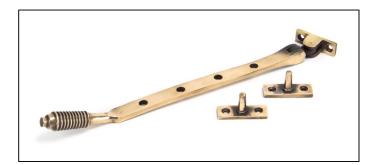

## Reeded Stay - 10" - Polished Bronze

Variant code: 91939

The reeded stay is part of the period range of window furniture. A classic regency design with a stylish reeded end that will suit both traditional and contemporary settings.

Our weighty reeded stay is forged from solid brass. The reeded part of the handle highlights all of the hand finishing that is carried out in our factory. A perfect design choice to use throughout your property with many other matching products available.

- Designed to match the reeded window furniture.
- Available in three different sizes.
- Supplied with matching SS wood screws.

| Property            | Value           |
|---------------------|-----------------|
| Finish              | Polished Bronze |
| Range               | Reeded          |
| Overall Length (mm) | 296             |
| Stay arm (mm)       | 275             |