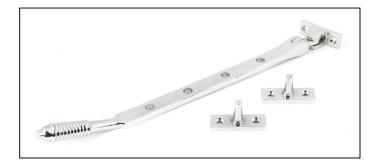

## Reeded Stay - 10" - Polished Chrome

Variant code: 90334

The reeded stay is part of the period range of window furniture. A classic regency design with a stylish reeded end that will suit both traditional and contemporary settings.

Our weighty reeded stay is forged from solid brass. The reeded part of the handle highlights all of the hand finishing that is carried out in our factory. A perfect design choice to use throughout your property with many other matching products available.

- Designed to match the reeded window furniture.
- Available in three different sizes.
- Supplied with matching SS wood screws.

| Property            | Value           |
|---------------------|-----------------|
| Finish              | Polished Chrome |
| Range               | Reeded          |
| Overall Length (mm) | 296             |
| Stay arm (mm)       | 275             |