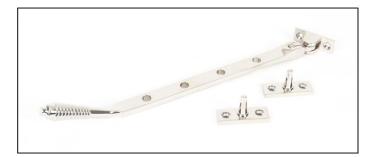

## Reeded Stay - 10" - Polished Nickel

Variant code: 83902

The reeded stay is part of the period range of window furniture. A classic regency design with a stylish reeded end that will suit both traditional and contemporary settings.

Our weighty reeded stay is forged from solid brass. The reeded part of the handle highlights all of the hand finishing that is carried out in our factory. A perfect design choice to use throughout your property with many other matching products available.

- Designed to match the reeded window furniture.
- Available in three different sizes.
- Supplied with matching SS wood screws.

| Property            | Value           |
|---------------------|-----------------|
| Finish              | Polished Nickel |
| Range               | Reeded          |
| Overall Length (mm) | 296             |
| Stay arm (mm)       | 275             |