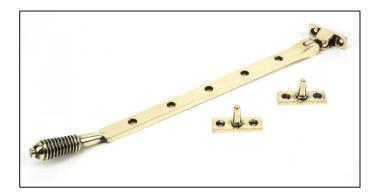

## Reeded Stay - 12" - Aged Brass

Variant code: 83909

The reeded stay is part of the period range of window furniture. A classic regency design with a stylish reeded end that will suit both traditional and contemporary settings.

Our weighty reeded stay is forged from solid brass. The reeded part of the handle highlights all of the hand finishing that is carried out in our factory. A perfect design choice to use throughout your property with many other matching products available.

- Designed to match the reeded window furniture.
- Available in three different sizes.
- Supplied with matching SS wood screws.

| Property            | Value      |
|---------------------|------------|
| Finish              | Aged Brass |
| Range               | Reeded     |
| Overall Length (mm) | 335        |
| Stay arm (mm)       | 314        |