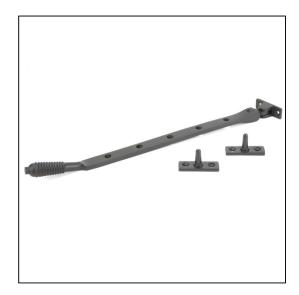

## Reeded Stay - 12" - Aged Bronze

Variant code: 83970

The reeded stay is part of the period range of window furniture. A classic regency design with a stylish reeded end that will suit both traditional and contemporary settings.

Our weighty reeded stay is forged from solid brass. The reeded part of the handle highlights all of the hand finishing that is carried out in our factory. A perfect design choice to use throughout your property with many other matching products available.

- Designed to match the reeded window furniture.
- Available in three different sizes.
- Supplied with matching SS wood screws.

| Property            | Value       |
|---------------------|-------------|
| Finish              | Aged Bronze |
| Range               | Reeded      |
| Overall Length (mm) | 335         |
| Stay arm (mm)       | 314         |