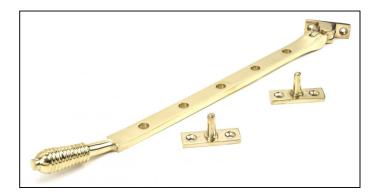

## Reeded Stay - 12" - Polished Brass

Variant code: 46708

The reeded stay is part of the period range of window furniture. A classic regency design with a stylish reeded end that will suit both traditional and contemporary settings.

Our weighty reeded stay is forged from solid brass. The reeded part of the handle highlights all of the hand finishing that is carried out in our factory. A perfect design choice to use throughout your property with many other matching products available.

- Designed to match the reeded window furniture.
- Available in three different sizes.
- Supplied with matching SS wood screws.

| Property            | Value          |
|---------------------|----------------|
| Finish              | Polished Brass |
| Range               | Reeded         |
| Overall Length (mm) | 335            |
| Stay arm (mm)       | 314            |