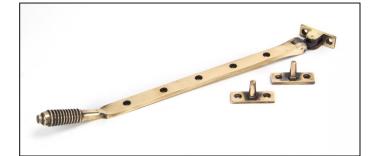

## Reeded Stay – 12" – Polished Bronze

## Variant code: 91940

The reeded stay is part of the period range of window furniture. A classic regency design with a stylish reeded end that will suit both traditional and contemporary settings.

Our weighty reeded stay is forged from solid brass. The reeded part of the handle highlights all of the hand finishing that is carried out in our factory. A perfect design choice to use throughout your property with many other matching products available.

- Designed to match the reeded window furniture.
- Available in three different sizes.
- Supplied with matching SS wood screws.

| Property            | Value           |
|---------------------|-----------------|
| Finish              | Polished Bronze |
| Range               | Reeded          |
| Overall Length (mm) | 335             |
| Stay arm (mm)       | 314             |