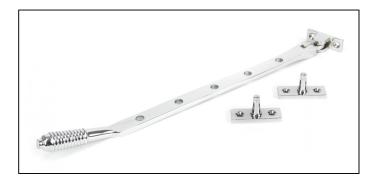

## Reeded Stay - 12" - Polished Chrome

Variant code: 90335

The reeded stay is part of the period range of window furniture. A classic regency design with a stylish reeded end that will suit both traditional and contemporary settings.

Our weighty reeded stay is forged from solid brass. The reeded part of the handle highlights all of the hand finishing that is carried out in our factory. A perfect design choice to use throughout your property with many other matching products available.

- Designed to match the reeded window furniture.
- Available in three different sizes.
- Supplied with matching SS wood screws.

| Property            | Value           |
|---------------------|-----------------|
| Finish              | Polished Chrome |
| Range               | Reeded          |
| Overall Length (mm) | 335             |
| Stay arm (mm)       | 314             |