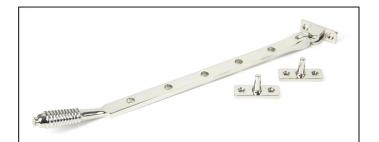

## Reeded Stay - 12" - Polished Nickel

## Variant code: 83910

The reeded stay is part of the period range of window furniture. A classic regency design with a stylish reeded end that will suit both traditional and contemporary settings.

Our weighty reeded stay is forged from solid brass. The reeded part of the handle highlights all of the hand finishing that is carried out in our factory. A perfect design choice to use throughout your property with many other matching products available.

- Designed to match the reeded window furniture.
- Available in three different sizes.
- Supplied with matching SS wood screws.

| Property            | Value           |
|---------------------|-----------------|
| Finish              | Polished Nickel |
| Range               | Reeded          |
| Overall Length (mm) | 335             |
| Stay arm (mm)       | 314             |