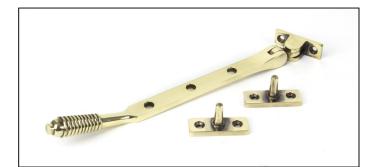

## Reeded Stay - 8" - Aged Brass

## Variant code: 83899

The reeded stay is part of the period range of window furniture. A classic regency design with a stylish reeded end that will suit both traditional and contemporary settings.

Our weighty reeded stay is forged from solid brass. The reeded part of the handle highlights all of the hand finishing that is carried out in our factory. A perfect design choice to use throughout your property with many other matching products available.

- Designed to match the reeded window furniture.
- Available in three different sizes.
- Supplied with matching SS wood screws.

| Property            | Value      |
|---------------------|------------|
| Finish              | Aged Brass |
| Range               | Reeded     |
| Overall Length (mm) | 249        |
| Stay arm (mm)       | 228        |