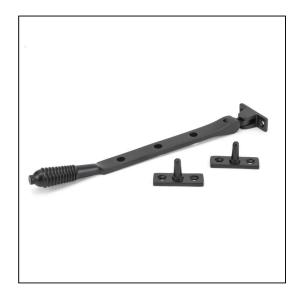

## Reeded Stay - 8" - Aged Bronze

Variant code: 83968

The reeded stay is part of the period range of window furniture. A classic regency design with a stylish reeded end that will suit both traditional and contemporary settings.

Our weighty reeded stay is forged from solid brass. The reeded part of the handle highlights all of the hand finishing that is carried out in our factory. A perfect design choice to use throughout your property with many other matching products available.

- Designed to match the reeded window furniture.
- Available in three different sizes.
- Supplied with matching SS wood screws.

| Property            | Value       |
|---------------------|-------------|
| Finish              | Aged Bronze |
| Range               | Reeded      |
| Overall Length (mm) | 249         |
| Stay arm (mm)       | 228         |