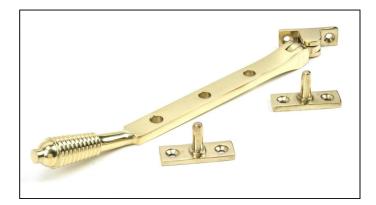

## Reeded Stay - 8" - Polished Brass

Variant code: 46706

The reeded stay is part of the period range of window furniture. A classic regency design with a stylish reeded end that will suit both traditional and contemporary settings.

Our weighty reeded stay is forged from solid brass. The reeded part of the handle highlights all of the hand finishing that is carried out in our factory. A perfect design choice to use throughout your property with many other matching products available.

- Designed to match the reeded window furniture.
- Available in three different sizes.
- Supplied with matching SS wood screws.

| Property            | Value          |
|---------------------|----------------|
| Finish              | Polished Brass |
| Range               | Reeded         |
| Overall Length (mm) | 249            |
| Stay arm (mm)       | 228            |