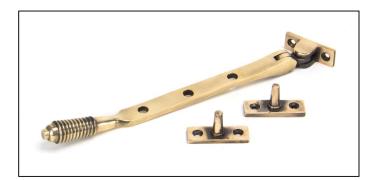

## Reeded Stay - 8" - Polished Bronze

Variant code: 91938

The reeded stay is part of the period range of window furniture. A classic regency design with a stylish reeded end that will suit both traditional and contemporary settings.

Our weighty reeded stay is forged from solid brass. The reeded part of the handle highlights all of the hand finishing that is carried out in our factory. A perfect design choice to use throughout your property with many other matching products available.

- Designed to match the reeded window furniture.
- Available in three different sizes.
- Supplied with matching SS wood screws.

| Property            | Value           |
|---------------------|-----------------|
| Finish              | Polished Bronze |
| Range               | Reeded          |
| Overall Length (mm) | 249             |
| Stay arm (mm)       | 228             |