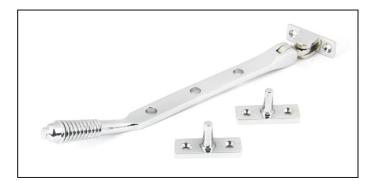

## Reeded Stay - 8" - Polished Chrome

Variant code: 90333

The reeded stay is part of the period range of window furniture. A classic regency design with a stylish reeded end that will suit both traditional and contemporary settings.

Our weighty reeded stay is forged from solid brass. The reeded part of the handle highlights all of the hand finishing that is carried out in our factory. A perfect design choice to use throughout your property with many other matching products available.

- Designed to match the reeded window furniture.
- Available in three different sizes.
- Supplied with matching SS wood screws.

| Property            | Value           |
|---------------------|-----------------|
| Finish              | Polished Chrome |
| Range               | Reeded          |
| Overall Length (mm) | 249             |
| Stay arm (mm)       | 228             |