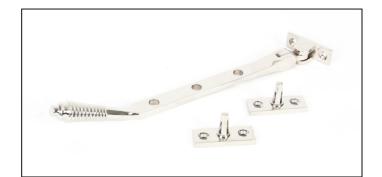

## Reeded Stay - 8" - Polished Nickel

## Variant code: 83900

The reeded stay is part of the period range of window furniture. A classic regency design with a stylish reeded end that will suit both traditional and contemporary settings.

Our weighty reeded stay is forged from solid brass. The reeded part of the handle highlights all of the hand finishing that is carried out in our factory. A perfect design choice to use throughout your property with many other matching products available.

- Designed to match the reeded window furniture.
- Available in three different sizes.
- Supplied with matching SS wood screws.

| Property            | Value           |
|---------------------|-----------------|
| Finish              | Polished Nickel |
| Range               | Reeded          |
| Overall Length (mm) | 249             |
| Stay arm (mm)       | 228             |