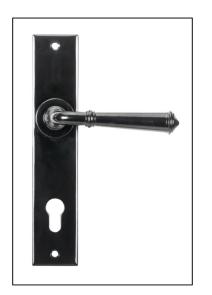

## Regency Lever Espag. Lock Set – Black

## Variant code: 45589

Our regency lever collection is a popular choice for many properties and features a simple square edged backplate, which is complemented with a smooth rounded lever.

Designed to match the regency window furniture in the range.

This handle is unsprung but has a stylish boss design to give both functionality & elegance.

- Lever handle for external doors where multi-point locking is required.
- Set includes 2 lever espag lock handles.
- Can be used with a multi-point lock or french door kit in conjunction with a euro cylinder.
- Supplied with matching SS bolt through fixings.