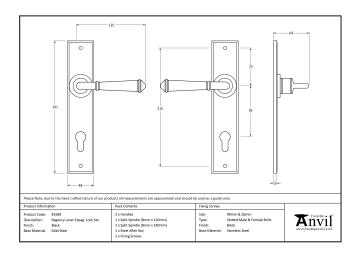

## Regency Lever Espag. Lock Set – Black

## Variant code: 45589

Our regency lever collection is a popular choice for many properties and features a simple square edged backplate, which is complemented with a smooth rounded lever.

Designed to match the regency window furniture in the range.

This handle is unsprung but has a stylish boss design to give both functionality & elegance.

- Lever handle for external doors where multi-point locking is required.
- Set includes 2 lever espag lock handles.
- Can be used with a multi-point lock or french door kit in conjunction with a euro cylinder.
- Supplied with matching SS bolt through fixings.