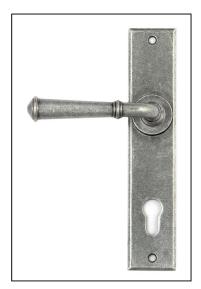

## Regency Lever Espag. Lock Set - Pewter

Variant code: 45129

Our regency lever collection is a popular choice for many properties and features a simple square edged backplate, which is complemented with a smooth rounded lever.

Designed to match the regency window furniture in the range.

This handle is unsprung but has a stylish boss design to give both functionality & elegance.

- Lever handle for external doors where multi-point locking is required.
- Set includes 2 lever espag lock handles.
- Can be used with a multi-point lock or french door kit in conjunction with a euro cylinder.
- Supplied with matching SS bolt through fixings.

| Property | Value         |
|----------|---------------|
| Finish   | Pewter Patina |
| Range    | Regency       |