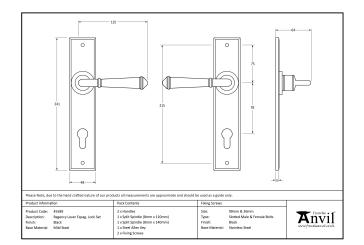

## Regency Lever Espag. Lock Set - Pewter

Variant code: 45129

Our regency lever collection is a popular choice for many properties and features a simple square edged backplate, which is complemented with a smooth rounded lever.

Designed to match the regency window furniture in the range.

This handle is unsprung but has a stylish boss design to give both functionality & elegance.

- Lever handle for external doors where multi-point locking is required.
- Set includes 2 lever espag lock handles.
- Can be used with a multi-point lock or french door kit in conjunction with a euro cylinder.
- Supplied with matching SS bolt through fixings.

| Property | Value         |
|----------|---------------|
| Finish   | Pewter Patina |
| Range    | Regency       |