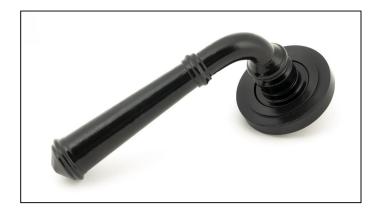

## Regency Lever on Art Deco Rose Set - Unsprung - Black

Variant code: 49970

Our regency lever collection is a popular choice for many properties and features a simple round backplate, which complements the smooth rounded lever.

Designed to match the regency window furniture in the range.

This concealed lever handle features an art deco rose which adds a contemporary edge to a traditional looking product. The handle is unsprung and is available on a 2 week lead time.