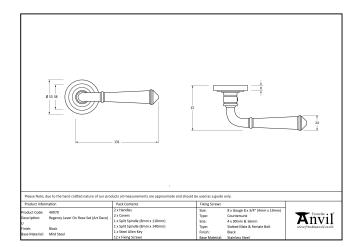

- Lever handle for internal and external doors where locking is either required or not required.
- Set includes 2 concealed lever on rose handles.
- Can be used with a multitude of standard locks, euro locks, multipoint locks, latches, escutcheons & thumbturns for various uses within the home.
- Supplied with matching SS bolt through fixings & SS wood screws.

| Property           | Value   |
|--------------------|---------|
| Finish             | Black   |
| Width (mm)         | 53      |
| Range              | Regency |
| Handle Length (mm) | 131     |