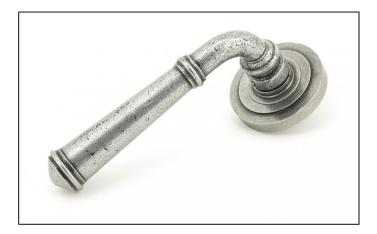

## Regency Lever on Art Deco Rose Set - Unsprung - Pewter

Variant code: 49978

Our regency lever collection is a popular choice for many properties and features a simple round backplate, which complements the smooth rounded lever.

Designed to match the regency window furniture in the range.

This concealed lever handle features an art deco rose which adds a contemporary edge to a traditional looking product. The handle is unsprung and is available on a 2 week lead time.

- Lever handle for internal and external doors where locking is either required or not required.
- Set includes 2 concealed lever on rose handles.
- Can be used with a multitude of standard locks, euro locks, multipoint locks, latches, escutcheons & thumbturns for various uses within the home.
- Supplied with matching SS bolt through fixings & SS wood screws.