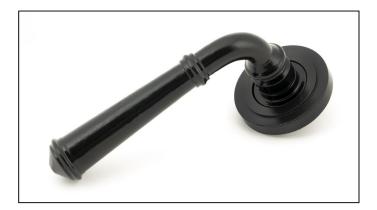

## Regency Lever on Art Deco Rose Set - Black

Variant code: 45636

Our regency lever collection is a popular choice for many properties and features a simple round backplate, which complements the smooth rounded lever.

Designed to match the regency window furniture in the range.

This concealed lever handle features an art deco rose which adds a contemporary edge to a traditional looking product. The handle has a strong spring incorporated into the concealed boss.

- Lever handle for internal and external doors where locking is either required or not required.
- Set includes 2 concealed lever on rose handles.
- Can be used with a multitude of standard locks, euro locks, latches, escutcheons & thumbturns for various uses within the home.
- Supplied with matching SS bolt through fixings & SS wood screws.