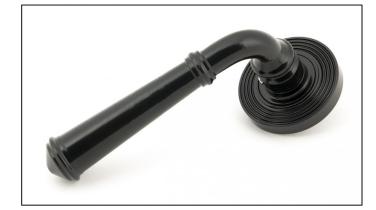

## Regency Lever on Beehive Rose Set – Unsprung – Black

## Variant code: 49971

Our regency lever collection is a popular choice for many properties and features a simple round backplate, which complements the smooth rounded lever.

Designed to match the regency window furniture in the range.

This concealed lever handle features a beehive rose which adds a contemporary edge to a traditional looking product. The handle is unsprung and is available on a 2 week lead time.

- Lever handle for internal and external doors where locking is either required or not required.
- Set includes 2 concealed lever on rose handles.
- Can be used with a multitude of standard locks, euro locks, multipoint locks, latches, escutcheons & thumbturns for various uses within the home.
- Supplied with matching SS bolt through fixings & SS wood screws.