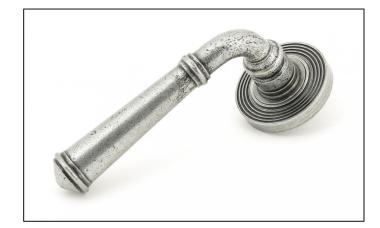

## Regency Lever on Beehive Rose Set - Unsprung - Pewter

## Variant code: 49979

Our regency lever collection is a popular choice for many properties and features a simple round backplate, which complements the smooth rounded lever.

Designed to match the regency window furniture in the range.

This concealed lever handle features a beehive rose which adds a contemporary edge to a traditional looking product. The handle is unsprung and is available on a 2 week lead time.

- Lever handle for internal and external doors where locking is either required or not required.
- Set includes 2 concealed lever on rose handles.
- Can be used with a multitude of standard locks, euro locks, multipoint locks, latches, escutcheons & thumbturns for various uses within the home.
- Supplied with matching SS bolt through fixings & SS wood screws.

| Property           | Value         |
|--------------------|---------------|
| Finish             | Pewter Patina |
| Width (mm)         | 53            |
| Range              | Regency       |
| Handle Length (mm) | 131           |