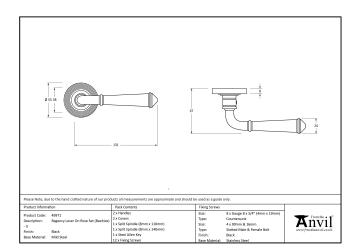

## Regency Lever on Beehive Rose Set - Unsprung - Pewter

## Variant code: 49979

Our regency lever collection is a popular choice for many properties and features a simple round backplate, which complements the smooth rounded lever.

Designed to match the regency window furniture in the range.

This concealed lever handle features a beehive rose which adds a contemporary edge to a traditional looking product. The handle is unsprung and is available on a 2 week lead time.

- Lever handle for internal and external doors where locking is either required or not required.
- Set includes 2 concealed lever on rose handles.
- Can be used with a multitude of standard locks, euro locks, multipoint locks, latches, escutcheons & thumbturns for various uses within the home.
- Supplied with matching SS bolt through fixings & SS wood screws.

| Property           | Value         |
|--------------------|---------------|
| Finish             | Pewter Patina |
| Width (mm)         | 53            |
| Range              | Regency       |
| Handle Length (mm) | 131           |