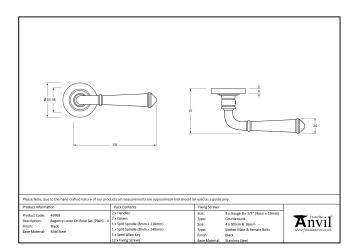

## Regency Lever on Plain Rose Set - Unsprung - Black

## Variant code: 49969

Our regency lever collection is a popular choice for many properties and features a simple round backplate, which complements the smooth rounded lever.

Designed to match the regency window furniture in the range.

This concealed lever handle features a simple plain rose which adds a contemporary edge to a traditional looking product. The handle is unsprung and is available on a 2 week lead time.

- Lever handle for internal and external doors where locking is either required or not required.
- Set includes 2 concealed lever on rose handles.
- Can be used with a multitude of standard locks, euro locks, multipoint locks, latches, escutcheons & thumbturns for various uses within the home.
- Supplied with matching SS bolt through fixings & SS wood screws.

| Property           | Value   |
|--------------------|---------|
| Finish             | Black   |
| Width (mm)         | 53      |
| Range              | Regency |
| Handle Length (mm) | 131     |