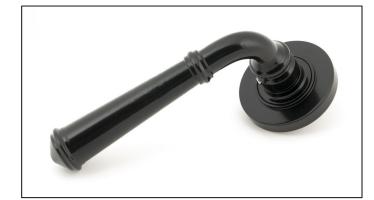

## Regency Lever on Plain Rose Set - Unsprung - Black

## Variant code: 49969

Our regency lever collection is a popular choice for many properties and features a simple round backplate, which complements the smooth rounded lever.

Designed to match the regency window furniture in the range.

This concealed lever handle features a simple plain rose which adds a contemporary edge to a traditional looking product. The handle is unsprung and is available on a 2 week lead time.

- Lever handle for internal and external doors where locking is either required or not required.
- Set includes 2 concealed lever on rose handles.
- Can be used with a multitude of standard locks, euro locks, multipoint locks, latches, escutcheons & thumbturns for various uses within the home.
- Supplied with matching SS bolt through fixings & SS wood screws.