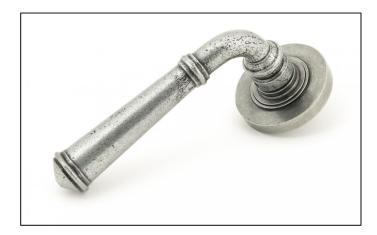

## Regency Lever on Plain Rose Set - Unsprung - Pewter

Variant code: 49977

Our regency lever collection is a popular choice for many properties and features a simple round backplate, which complements the smooth rounded lever.

Designed to match the regency window furniture in the range.

This concealed lever handle features a simple plain rose which adds a contemporary edge to a traditional looking product. The handle is unsprung and is available on a 2 week lead time.