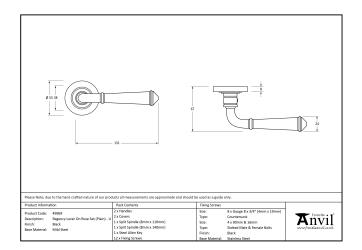

- Lever handle for internal and external doors where locking is either required or not required.
- Set includes 2 concealed lever on rose handles.
- Can be used with a multitude of standard locks, euro locks, multipoint locks, latches, escutcheons & thumbturns for various uses within the home.
- Supplied with matching SS bolt through fixings & SS wood screws.

| Property           | Value         |
|--------------------|---------------|
| Finish             | Pewter Patina |
| Width (mm)         | 53            |
| Range              | Regency       |
| Handle Length (mm) | 131           |