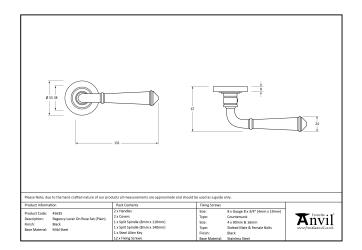

- Lever handle for internal and external doors where locking is either required or not required.
- Set includes 2 concealed lever on rose handles.
- Can be used with a multitude of standard locks, euro locks, latches, escutcheons & thumbturns for various uses within the home
- Supplied with matching SS bolt through fixings & SS wood screws.

| Property           | Value   |
|--------------------|---------|
| Finish             | Black   |
| Width (mm)         | 53      |
| Range              | Regency |
| Handle Length (mm) | 131     |