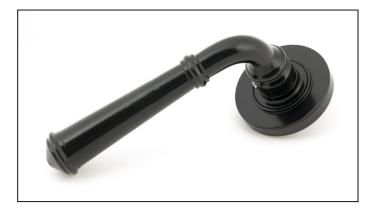

## Regency Lever on Plain Rose Set - Black

Variant code: 45635

Our regency lever collection is a popular choice for many properties and features a simple round backplate, which complements the smooth rounded lever.

Designed to match the regency window furniture in the range.

This concealed lever handle features a simple plain rose which adds a contemporary edge to a traditional looking product. The handle has a strong spring incorporated into the concealed boss.