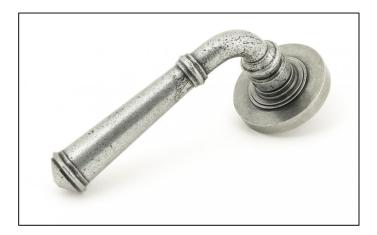

## Regency Lever on Plain Rose Set – Pewter

Variant code: 45643

Our regency lever collection is a popular choice for many properties and features a simple round backplate, which complements the smooth rounded lever.

Designed to match the regency window furniture in the range.

This concealed lever handle features a simple plain rose which adds a contemporary edge to a traditional looking product. The handle has a strong spring incorporated into the concealed boss.