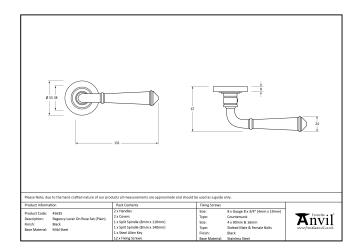

- Lever handle for internal and external doors where locking is either required or not required.
- Set includes 2 concealed lever on rose handles.
- Can be used with a multitude of standard locks, euro locks, latches, escutcheons & thumbturns for various uses within the home
- Supplied with matching SS bolt through fixings & SS wood screws.

| Property           | Value         |
|--------------------|---------------|
| Finish             | Pewter Patina |
| Width (mm)         | 53            |
| Range              | Regency       |
| Handle Length (mm) | 131           |