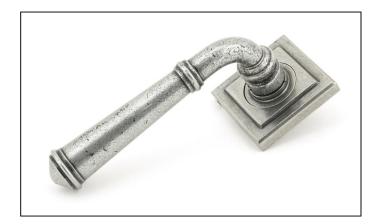

## Regency Lever on Square Rose Set - Unsprung - Pewter

Variant code: 49980

Our regency lever collection is a popular choice for many properties and features a simple round backplate, which complements the smooth rounded lever.

Designed to match the regency window furniture in the range.

This concealed lever handle features a square rose which adds a contemporary edge to a traditional looking product. The handle is unsprung and is available on a 2 week lead time.

| Property           | Value         |
|--------------------|---------------|
| Finish             | Pewter Patina |
| Width (mm)         | 53            |
| Range              | Regency       |
| Handle Length (mm) | 131           |